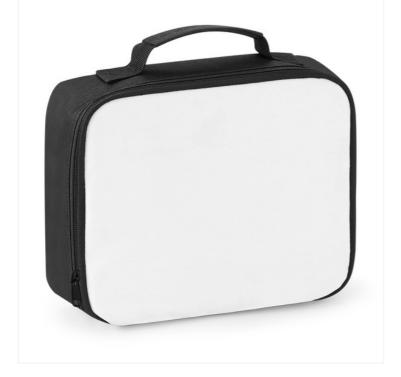

## **OVERVIEW**

Microfibre/600D Polyester PEVA lining - BPA Free Fully insulated Zippered main compartment Internal identification label Wipe clean interior Removable insulation panel for easy decoration access HD sublimation image surface Press-optimised decoration panel TearAway label for ease of rebranding