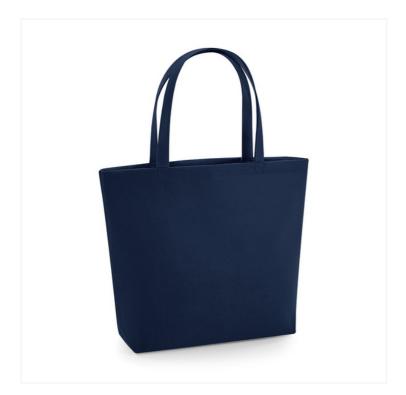

#### **OVERVIEW**

100% Polyester Felt
Removable Rip-Strip™ internal
pouch
Can be carried by hand or over the
shoulder
TearAway label for ease of
rebranding

| Dimensions ( cm ) - width x height x depth | 36 x 39 x 13 |
|--------------------------------------------|--------------|
| Capacity ( litres )                        | 22           |
| Maximum Embroidery ( cm tubular hoop ) **  | 18           |
| Maximum Print Area ( cm ) **               | 35 x 32      |
| Fabric Weight (gsm)                        | 380          |