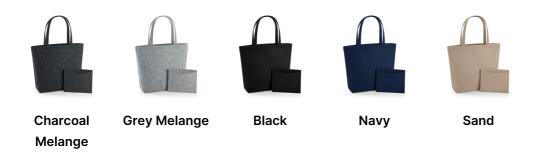

## **AVAILABLE COLOURS**

Source: https://bagbase.com/products/bg721-felt-shopper