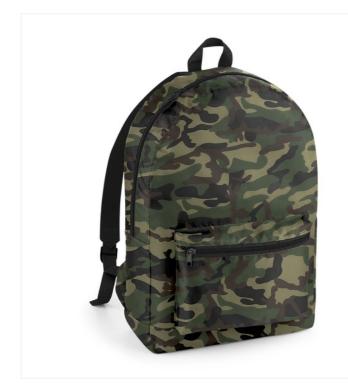

## PACKAWAY BACKPACK BG151

## **OVERVIEW**

210D Polyester Ultra lightweight yet durable Water-resistant fabric Zippered main compartment Zippered front pocket Combined stow pouch/internal pocket Fully adjustable shoulder straps TearAway label for ease of rebranding

## **AVAILABLE COLOURS**

Jungle Camo/Black

Black/Black

Source: https://bagbase.com/products/bg151-packaway-backpack