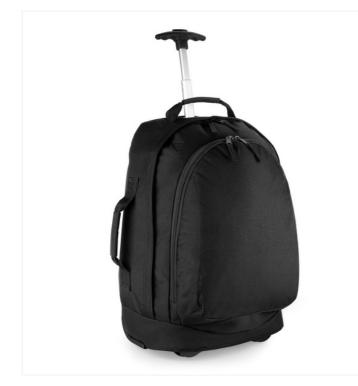

## **CLASSIC AIRPORTER** BG25

## **OVERVIEW**

600D Polyester Ultra lightweight yet durable Aircraft cabin compatible Product weight - 1.5kg Retractable mono tube locking tow handle Durable integrated skate wheels Zippered front pocket Zippered side pocket Interior packing straps Padded grab handles